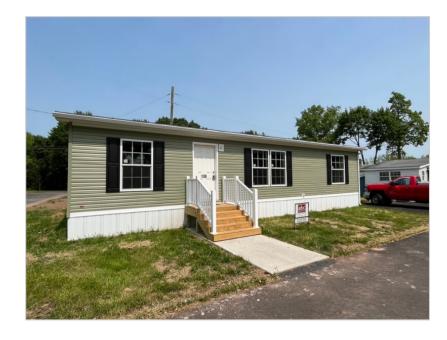

### Featured Benefits:

Ranch home
Shutters
Shingle roof
Vinyl siding
Vinyl foundation enclosure

#### Overview:

Come see this amazing manufactured home. Ranch style three bedroom with upgrades in the kitchen it's built to last. With a laundry room door going to the rear yard you have room for a nice sized deck to enjoy outside space. The home features 2x 4 exterior walls and sheetrock throughout the home. The master bedroom is large with an oversized master bath that features a walk in corner shower. Built with the open concept this home has it all. Central air is included along with a one year factory warranty.New 2 car driveway, steps, gutters and a shed all included. The pictures are during construction and the home will be completed soon.