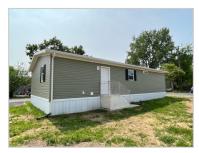

### Featured Benefits:

Ranch home
Shutters
Shingle roof
Vinyl siding
Vinyl foundation enclosure

#### Overview:

Come see this amazing manufactured home. Ranch style three bedroom with upgrades in the kitchen it's built to last. With a laundry room door going to the rear yard you have room for a nice sized deck to enjoy outside space. The home features 2x 4 exterior walls and sheetrock throughout the home. The master bedroom is large with an oversized master bath that features a walk in corner shower. Built with the open concept this home has it all. Central air is included along with a one year factory warranty.New 2 car driveway, steps, gutters and a shed all included. The pictures are during construction and the home will be completed soon.